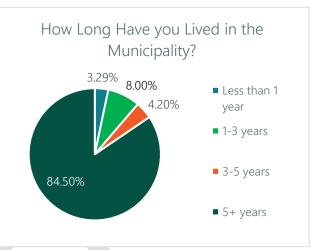

ic objectives, timelines, and priority.



### **3.2.2** The Community Survey

In order to garner insight and ideas from as many residents as possible, the "Project Team" developed a bilingual survey, which was deployed online (paper copies were also available at the Municipality).

### 3.2.2.1 Survey Results

In total, 503 respondents (473 in English and 30 in French) completed the survey. Given the number of respondents, the statistical significance of the sample is high and thus provides confidence in the extent to which the data can be explored.

### i. Survey Demographics





The median age of a survey respondent was an expected 50.9 years old. 28% of survey respondents were male and 70% were female.

Further details on the survey demographics is provided on the following page.







Approximately 2/3 of survey respondents reside in Sturgeon Falls, with the next largest being River Valley residents (1/8 of respondents). Almost 85% of respondents have lived in the Municipality longer than 5 years.

In addition to the demographic information, the following key elements were also included in the surveys: resident satisfaction, spending on services, tourism, doing business in the Municipality, and future outlook. Further details on each element are provided below.

### ii. Resident Satisfaction



"Cultural activities" and "Clubs and associations for various interests" received the poorest ratings (50%+ "Poor"), 10%+ of residents gave West Nipissing an "Excellent" rating for its "Quality of life and "As a retirement community."





"Roads and sidewalks", "Health, housin