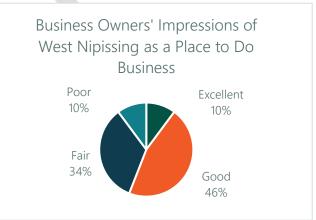

end less on. Transportation services was the most popular response for services to spend more on and the least popular response for services to spend less on. More than half of the respondents believe that Transportation Services and Recreation and Culture Services should receive more spend.

### iv. Tourism in the Municipality





Almost 4/5 of respondents believed that fishing was bringing visitors to the Municipality, with almost 2/3 also stating hunting and snowmobiling as being drawing factors. Meetings / conventions, museums, shopping, heritage, and downtown were not perceived as tourism magnets by over 90% of respondents. Only 1/5 of respondents believed that there was an increase in tourism in West Nipissing over the last 5 years.



### v. Doing Business in the Municipality







"Quality of life" and "Retail or business space available" were rated as the most enticing incentives to do business in West Nipissing. West Nipissing's tourism plan, affordability, and incentives received poor ratings as incentives to do business in the Municipality. Only approximately 1/5 of business owners in West Nipissing thought that the Municipality is attractive to new businesses, and only 1/10 rated it as an excellent place to do business.



#### vi. Future Outlook

The most urgently reported priority is supporting the well-being and health of vulnerable citizens. Economic development was found to be the number one lever to increase the overall quality of life in the Municipality.





### 3.2.2.2 Summary of Survey Highlights

The table below provides a summary of the key highl