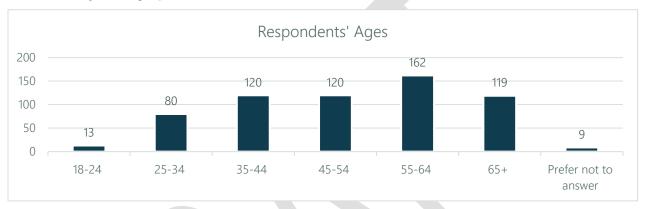

s opportunities;
- Acquired knowledge and intelligence regarding existing initiatives at the community and organization level;
- The development of a renewed vision, mission, and values;
- The development of strategic objectives, timelines, and priority.



### **3.2.2** The Community Survey

In order to garner insight and ideas from as many residents as possible, the "Project Team" developed a bilingual survey, which was deployed online (paper copies were also available at the Municipality).

### 3.2.2.1 Survey Results

In total, 503 respondents (473 in English and 30 in French) completed the survey. Given the number of respondents, the statistical significance of the sample is high and thus provides confidence in the extent to which the data can be explored.

### i. Survey Demographics





The median age of a survey respondent was an expected 50.9 years old. 28% of survey respondents were male and 70% were female.

Further details on the survey demographics is provided on the following page.







Approximately 2/3 of survey respondents reside in Sturgeon Falls, with the next largest being River Valley residents (1/8 of respondents). Almost 85% of respondents have lived in the Municipality longer than 5 years.

In addition to the demographic information, the following key elements were also included in the surveys: resident satisfaction, spending on services, tourism, doing business in the Municipality, and future outlook. Further details on each element are provided below.

### ii. Resident Satisfaction



"Cultural activities" and "Clubs and associations for various i