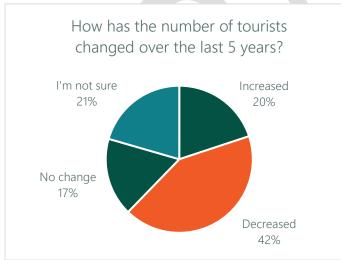

%+ of residents gave West Nipissing an "Excellent" rating for its "Quality of life and "As a retirement community."





"Roads and sidewalks", "Health, housing and support", and "Economic development" received the lowest levels of respondent satisfaction, with "Emergency services" and "Libraries" receiving the highest levels.

### iii. Spending on Services







Administrative services were the most frequently recommended as a service for the Municipality to spend less on. Transportation services was the most popular response for services to spend more on and the least popular response for services to spend less on. More than half of the respondents believe that Transportation Services and Recreation and Culture Services should receive more spend.

### iv. Tourism in the Municipality





Almost 4/5 of respondents believed that fishing was bringing visitors to the Municipality, with almost 2/3 also stating hunting and snowmobiling as being drawing factors. Meetings / conventions, museums, shopping, heritage, and downtown were not perceived as tourism magnets by over 90% of respondents. Only 1/5 of respondents believed that there was an increase in tourism in West Nipissing over the last 5 years.



### v. Doing Business in the Municipality







"Quality of life" and "Retail or business space available" were rated as the most enticing incentives to do business in West Nipissing. West Nipissing's tourism plan, affordability, and incentives received poor ratings as incentives to do business in the Municipality. Only approximately 1/5 of business owners in West Nipissing th