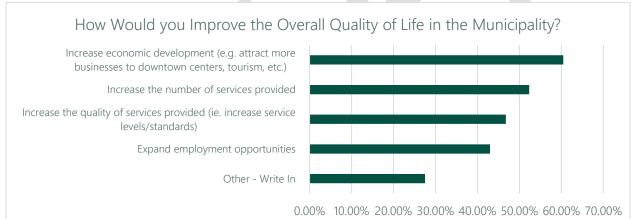

ism in West Nipissing over the last 5 years.



### v. Doing Business in the Municipality







"Quality of life" and "Retail or business space available" were rated as the most enticing incentives to do business in West Nipissing. West Nipissing's tourism plan, affordability, and incentives received poor ratings as incentives to do business in the Municipality. Only approximately 1/5 of business owners in West Nipissing thought that the Municipality is attractive to new businesses, and only 1/10 rated it as an excellent place to do business.



#### vi. Future Outlook

The most urgently reported priority is supporting the well-being and health of vulnerable citizens. Economic development was found to be the number one lever to increase the overall quality of life in the Municipality.





### 3.2.2.2 Summary of Survey Highlights

The table below provides a summary of the key highlights from the survey, looking at the main strengths and weaknesses for each element.

| Theme                    | Strengths                                                                                                                         | Weaknesses                                                                                                                                           |
|--------------------------|-----------------------------------------------------------------------------------------------------------------------------------|--------------------------------------------------------------------------------------------------------------------------------------------------