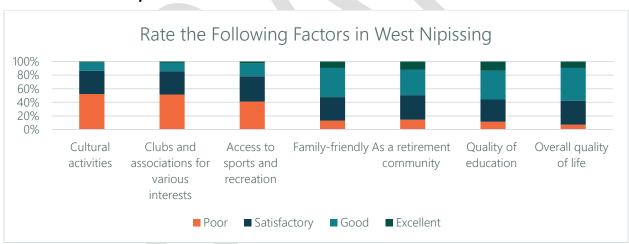

to which the data can be explored.

### i. Survey Demographics





The median age of a survey respondent was an expected 50.9 years old. 28% of survey respondents were male and 70% were female.

Further details on the survey demographics is provided on the following page.







Approximately 2/3 of survey respondents reside in Sturgeon Falls, with the next largest being River Valley residents (1/8 of respondents). Almost 85% of respondents have lived in the Municipality longer than 5 years.

In addition to the demographic information, the following key elements were also included in the surveys: resident satisfaction, spending on services, tourism, doing business in the Municipality, and future outlook. Further details on each element are provided below.

### ii. Resident Satisfaction



"Cultural activities" and "Clubs and associations for various interests" received the poorest ratings (50%+ "Poor"), 10%+ of residents gave West Nipissing an "Excellent" rating for its "Quality of life and "As a retirement community."





"Roads and sidewalks", "Health, housing and support", and "Economic development" received the lowest levels of respondent satisfaction, with "Emergency services" and "Libraries" receiving the highest levels.

### iii. Spending on Services







Administrative services were the most frequently recommended as a service for the Municipality to spend less on. Transportation services was the most popular response for services to spend more on and the least popular response for services to spend less on. More than half of the respondents believe that Transp