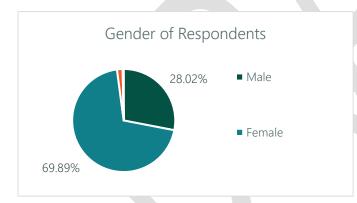

opportunities;
- Acquired knowledge and intelligence regarding existing initiatives at the community and organization level;
- The development of a renewed vision, mission, and values;
- The development of strategic objectives, timelines, and priority.



### **3.2.2** The Community Survey

In order to garner insight and ideas from as many residents as possible, the "Project Team" developed a bilingual survey, which was deployed online (paper copies were also available at the Municipality).

### 3.2.2.1 Survey Results

In total, 503 respondents (473 in English and 30 in French) completed the survey. Given the number of respondents, the statistical significance of the sample is high and thus provides confidence in the extent to which the data can be explored.

### i. Survey Demographics





The median age of a survey respondent was an expected 50.9 years old. 28% of survey respondents were male and 70% were female.

Further details on the survey demographics is provided on the following page.







Approximately 2/3 of survey respondents reside in Sturgeon Falls, with the next largest being River Valley residents (1/8 of respondents). Almost 85% of respondents have lived in the Municipality longer than 5 years.

In addition to the demographic information, the following key elements were also included in the surveys: resident satisfaction, spending on services, tourism, doing business in the Municipality, and future outlook. Further details on each element are provided below.

### ii. Resident Satisfaction



"Cultural activities" and "Clubs and associations for various int