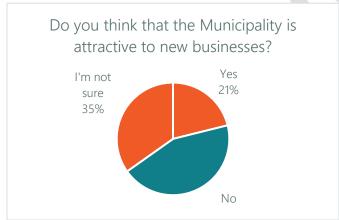

spend less on. Transportation services was the most popular response for services to spend more on and the least popular response for services to spend less on. More than half of the respondents believe that Transportation Services and Recreation and Culture Services should receive more spend.

### iv. Tourism in the Municipality





Almost 4/5 of respondents believed that fishing was bringing visitors to the Municipality, with almost 2/3 also stating hunting and snowmobiling as being drawing factors. Meetings / conventions, museums, shopping, heritage, and downtown were not perceived as tourism magnets by over 90% of respondents. Only 1/5 of respondents believed that there was an increase in tourism in West Nipissing over the last 5 years.



### v. Doing Business in the Municipality







"Quality of life" and "Retail or business space available" were rated as the most enticing incentives to do business in West Nipissing. West Nipissing's tourism plan, affordability, and incentives received poor ratings as incentives to do business in the Municipality. Only approximately 1/5 of business owners in West Nipissing thought that the Municipality is attractive to new businesses, and only 1/10 rated it as an excellent place to do business.



#### vi. Future Outlook

The most urgently reported priority is supporting the well-being and health of vulnerable citizens. Economic development was found to be the number one lever to increase the overall quality of life in the Municipality.





### 3.2.2.2 Summary of Survey Highlights

The table below provides a summary of the key hig