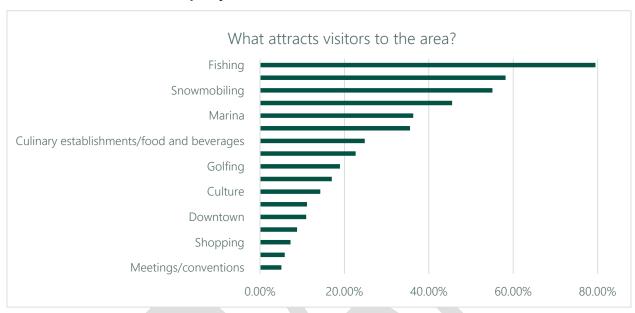

10%+ of residents gave West Nipissing an "Excellent" rating for its "Quality of life and "As a retirement community."





"Roads and sidewalks", "Health, housing and support", and "Economic development" received the lowest levels of respondent satisfaction, with "Emergency services" and "Libraries" receiving the highest levels.

### iii. Spending on Services







Administrative services were the most frequently recommended as a service for the Municipality to spend less on. Transportation services was the most popular response for services to spend more on and the least popular response for services to spend less on. More than half of the respondents believe that Transportation Services and Recreation and Culture Services should receive more spend.

### iv. Tourism in the Municipality





Almost 4/5 of respondents believed that fishing was bringing visitors to the Municipality, with almost 2/3 also stating hunting and snowmobiling as being drawing factors. Meetings / conventions, museums, shopping, heritage, and downtown were not perceived as tourism magnets by over 90% of respondents. Only 1/5 of respondents believed that there was an increase in tourism in West Nipissing over the last 5 years.



### v. Doing Business in the Municipality







"Quality of life" and "Retail or business space available" were rated as the most enticing incentives to do business in West Nipissing. West Nipissing's tourism plan, affordability, and incentives received poor ratings as incentives to do business in the Municipality. Only approximately 1/5 of business owners in West Nipissing