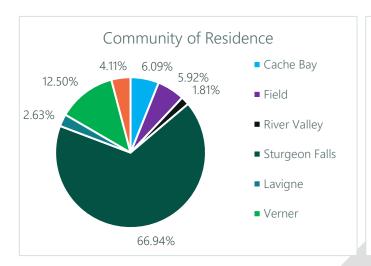

egic objectives, timelines, and priority.



### **3.2.2** The Community Survey

In order to garner insight and ideas from as many residents as possible, the "Project Team" developed a bilingual survey, which was deployed online (paper copies were also available at the Municipality).

### 3.2.2.1 Survey Results

In total, 503 respondents (473 in English and 30 in French) completed the survey. Given the number of respondents, the statistical significance of the sample is high and thus provides confidence in the extent to which the data can be explored.

### i. Survey Demographics





The median age of a survey respondent was an expected 50.9 years old. 28% of survey respondents were male and 70% were female.

Further details on the survey demographics is provided on the following page.







Approximately 2/3 of survey respondents reside in Sturgeon Falls, with the next largest being River Valley residents (1/8 of respondents). Almost 85% of respondents have lived in the Municipality longer than 5 years.

In addition to the demographic information, the following key elements were also included in the surveys: resident satisfaction, spending on services, tourism, doing business in the Municipality, and future outlook. Further details on each element are provided below.

### ii. Resident Satisfaction



"Cultural activities" and "Clubs and associations for various interests" received the poorest ratings (50%+ "Poor"), 10%+ of residents gave West Nipissing an "Excellent" rating for its "Quality of life and "As a retirement community."





"Roads and sidewalks", "Health, hous