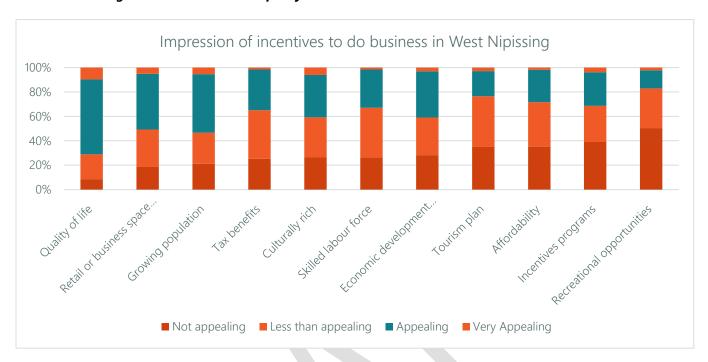

o spend less on. Transportation services was the most popular response for services to spend more on and the least popular response for services to spend less on. More than half of the respondents believe that Transportation Services and Recreation and Culture Services should receive more spend.

### iv. Tourism in the Municipality





Almost 4/5 of respondents believed that fishing was bringing visitors to the Municipality, with almost 2/3 also stating hunting and snowmobiling as being drawing factors. Meetings / conventions, museums, shopping, heritage, and downtown were not perceived as tourism magnets by over 90% of respondents. Only 1/5 of respondents believed that there was an increase in tourism in West Nipissing over the last 5 years.



### v. Doing Business in the Municipality







"Quality of life" and "Retail or business space available" were rated as the most enticing incentives to do business in West Nipissing. West Nipissing's tourism plan, affordability, and incentives received poor ratings as incentives to do business in the Municipality. Only approximately 1/5 of business owners in West Nipissing thought that the Municipality is attractive to new businesses, and only 1/10 rated it as an excellent place to do business.



#### vi. Future Outlook

The most urgently reported priority is supporting the well-being and health of vulnerable citizens. Economic development was found to be the number one lever to increase the overall quality of life in the Municipality.





### 3.2.2.2 Summary of Survey Highlights

The table below provides a summary of the key h