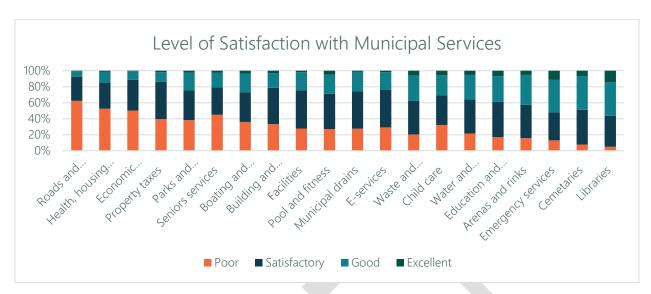

is provided on the following page.







Approximately 2/3 of survey respondents reside in Sturgeon Falls, with the next largest being River Valley residents (1/8 of respondents). Almost 85% of respondents have lived in the Municipality longer than 5 years.

In addition to the demographic information, the following key elements were also included in the surveys: resident satisfaction, spending on services, tourism, doing business in the Municipality, and future outlook. Further details on each element are provided below.

### ii. Resident Satisfaction



"Cultural activities" and "Clubs and associations for various interests" received the poorest ratings (50%+ "Poor"), 10%+ of residents gave West Nipissing an "Excellent" rating for its "Quality of life and "As a retirement community."





"Roads and sidewalks", "Health, housing and support", and "Economic development" received the lowest levels of respondent satisfaction, with "Emergency services" and "Libraries" receiving the highest levels.

### iii. Spending on Services







Administrative services were the most frequently recommended as a service for the Municipality to spend less on. Transportation services was the most popular response for services to spend more on and the least popular response for services to spend less on. More than half of the respondents believe that Transportation Services and Recreation and Culture Services should receive more spend.

### iv. Tourism in the Municipality





Almost 4/5 of respondents believed that fishing was bringing visitors to the Municipality, with almost 2/3 also stati